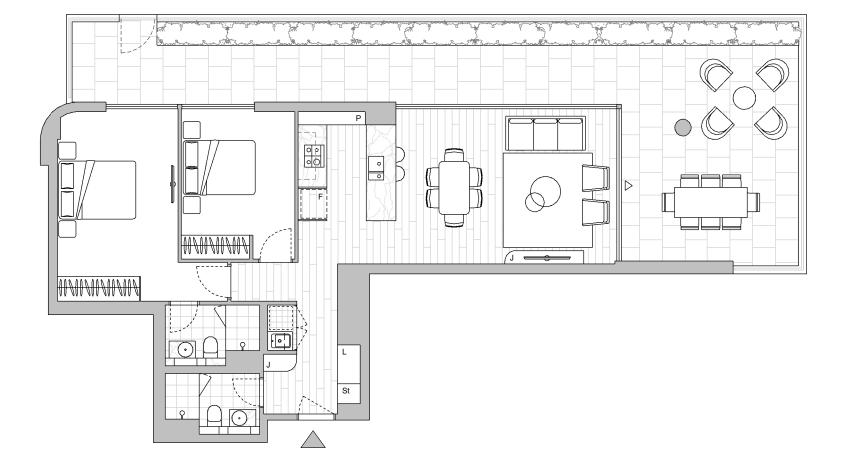

03-03-2023 [C]

LEVEL B1

Stratum Lot Strata Lot **1 94** 

Colour Scheme: Premium C

Colour Scheme: Premium C Floor Finish: Timber

## TWO BEDROOM APARTMENT

Unit Area 87 m²
Balcony Area 63 m²
Total Area 150 m²

Areas subject to final survey. Area includes balcony, winter garden and courtyard where applicable. Area excludes associated parking and external storage areas

This floor plan was produced prior to construction and while the information contained herein is believed to be correct it is not guaranteed. Changes will undoubtedly be made in accordance with the contract for sale. The plan does not show additional features such as hot water systems, services, or Bulkheads necessary for services. Dimensions, areas, and scale of floor plans are approximate only and subject to the terms of the Contract. Areas calculated in accordance with the Strata Schemes Development Act 2015. The furniture and furnishings depicted are not included with any sale. Purchasers must refer to the contract for sale for the list of inclusions. Furnishings should not be taken to indicate the final position of power points, TV connection points and the like. All graphics, including design and extent of tile/paver/carpet areas, landscaping, balustrades, louvres, sun shading devices, privacy screens and services equipment are for illustrative purposes only and are not to be relied on as a representative of the final product. Plans do not show additional features within each lot such as letterboxes and side and rear retaining walls. All level changes in the courtyards may not have been shown.