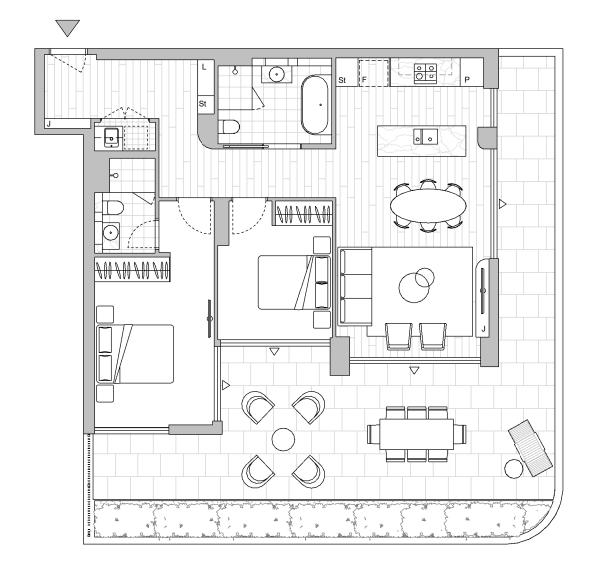

LEVEL 1

Stratum Lot Strata Lot **1 98** 

Colour Scheme: Premium A Floor Finish: Timber

## TWO BEDROOM APARTMENT

Unit Area 82 m²
Balcony Area 61 m²
Total Area 143 m²

Areas subject to final survey. Area includes balcony, winter garden and courtyard where applicable. Area excludes associated parking and external storage areas

Legend - As Applicable

Provision of a water point, GPO (power point) and gas point has been made available to the balcony.

This floor plan was produced prior to construction and while the information contained herein is believed to be correct it is not guaranteed. Changes will undoubtedly be made in accordance with the contract for sale. The plan does not show additional features such as hot water systems, services, or Bulkheads necessary for services. Dimensions, areas, and scale of floor plans are approximate only and subject to the terms of the Contract. Areas calculated in accordance with the Strata Schemes Development Act 2015. The furniture and furnishings depicted are not included with any sale. Purchasers must refer to the contract for sale for the list of inclusions. Furnishings should not be taken to indicate the final position of power points, TV connection points and the like. All graphics, including design and extent of tile/paver/carpet areas, landscaping, ballustrades, louvres, sun shading devices, privacy screens and services equipment are for illustrative purposes only and are not to be relied on as a representative of the final product. Plans do not show additional features within each lot such as letterboxes and side and rear retaining walls. All level changes in the courtyards may not have been shown.

Legend - As Applicable

△ Access F Fridge J Joinery

△ Balcony Access P Pantry L Linen

\*\* Sliding Screen O Wall Oven St Storage

\* Fixed Screen Planting maintained by owner

Provision of a water point, GPO (power point) and gas point has been made available to the balcony.